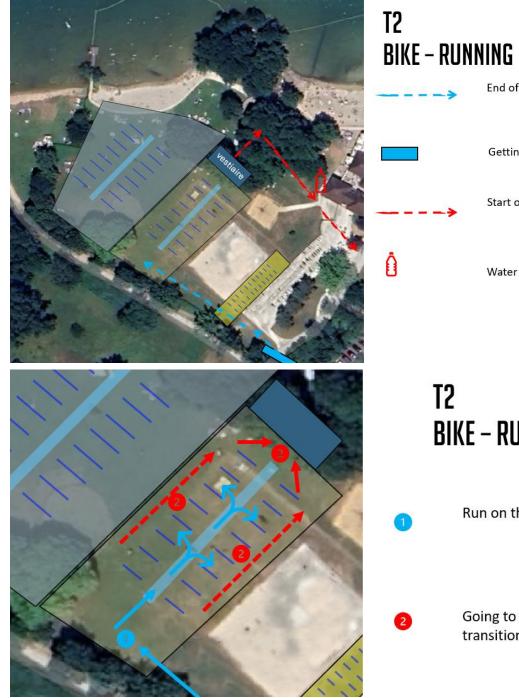

### TRANSITION 2

#### $BIKE \rightarrow RUN$

At the end of the bike part, you will enter the bike park using the central path (bike in your hand and helmet fastened). You will deliver your bike at its place and take your T2 box. You will go to the changing tent to put on your running equipment.

Once you get changed, leave your T2 box to a volunteer who will put it back next to your bike.

You will recover your 2 boxes at the end of the race.

Put your bib at the front.