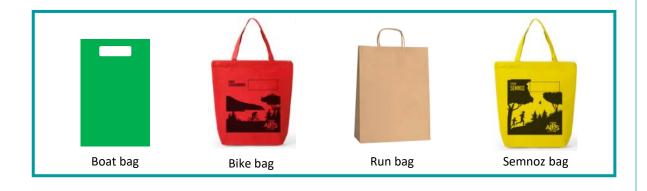

# PERSONAL BAGS

Once you have your bib, you will have to go to the UCPA building to get your personal bags. They are not mandatory, but you can have :

- Boat bag : to leave your shoes or jacket
- Bike bag : for your personal food supply or clothing (at Lescheraines, km 105 and 159)
- Run bag : for personnal food supply, trail shoes, headlamp... at UCPA at each run lap (3 times for the Top finishers and 5 times for the Lake finishers)
- Semnoz Arrival bag : for personal belongings at the arrival

These bag have to be delivered at UCPA :

- Friday between 4pm and 6pm
- Saturday between 3:30am and 4am

Your run bag will be at the UCPA, 500 meters before the lake esplanade and the Tournant. You can have access to it at every lap, **before** the Tournant. **Once you pass the Tournant**, **you can not have access to the run bag.** 

# **PERSONAL** BAGS

The Boat, Bike, Run and Semnoz Arrival bags are not mandatory. In order to avoid wasting, take them **only** if you plan to use them.