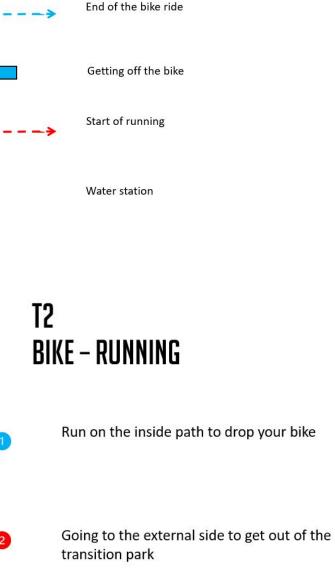

### TRANSITION 2

#### $BIKE \rightarrow RUN$

At the end of the bike part, you will enter the bike park using the central path (bike in your hand and helmet fastened). You will deliver your bike at its place and take your T2 box. You will go to the changing tent to put on your running equipment.

Once you get changed, leave your T2 box to a volunteer who will put it back next to your bike.

You will recover your 2 boxes at the end of the race.

Put your bib at the front.