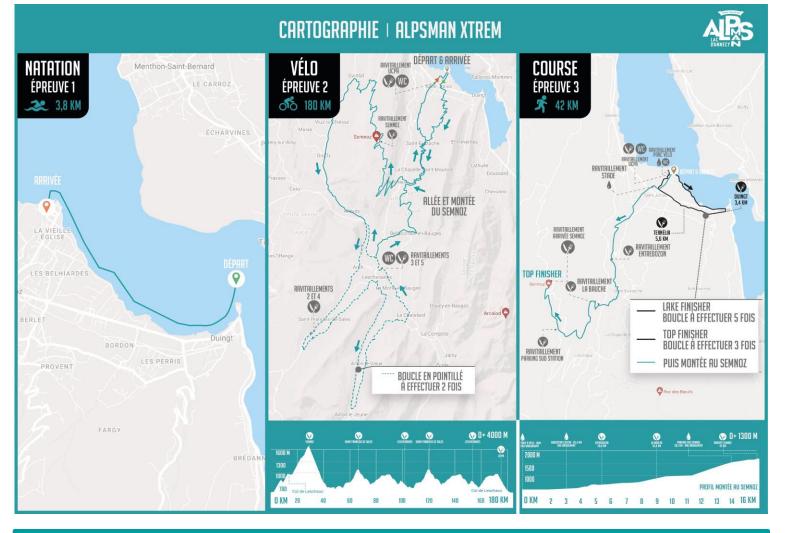

## ROUTES

### CUT OFF TIME :

#### Swim :

• At the exit of the water, after 2 hours of race, at 7:30am

#### Bike :

- At Lescheraines (km 105), after 8 hours of race, at 1:30pm
- At the end of the bike route (transition area), after 12h30 of race, at 6pm

#### Run :

- At the « Tournant » (Top Finishers), at 5:30pm
- Closing of the Lake loop : 10:45pm
- Stop of the timing : **00:00**

Please note that you must strictly obey the instructions of the marshals along the entire cycle route. Marshalls will be present on the roadsides to help enforce the various authorizations issued by the local authorities, and will be instructed to ask you to stop if we don't have the right of way.

#### Points to watch on the bike route:

- KM 95 and 147: gradients of over 11%;
- KM 68 and 120: you will not have the right of way through the three locks in the village of Le Noyer;
- KM 179: gravel path on the last kilometer ;

#### BIKE

- Top of the Semnoz, KM 29 : solid & liquid
- Saint-François de Sales, KM 66 : solid & liquid
- Lescheraines, KM 105 : solid & liquid + personal bag
- Saint-François de Sales, KM 120 : solid & liquid
- Lescheraines, KM 158 : solide & liquid + personal bag
- UCPA, KM 180 (just before entering the bike park) : solid & liquid

#### RUN – LAKE

- Sortie parc vélo, KM 0 : liquid
- Duingt, KM 3,4 : solid & liquid
- Ternelia, KM 5,1 : liquid
- UCPA, KM 8 : solid & liquid + personal bag
- Duingt, KM 11,8 : solid & liquid
- Ternelia, KM 13,5 : liquid
- UCPA, KM 16,4 : solid & liquid + personal bag
- Duingt, KM 20,2 : solid & liquid
- Ternelia, KM 21,9 : liquid
- UCPA, KM 24,8 : solid & liquid + personal bag

#### RUN - TOP

- Parking stade, KM 26,4 : liquid
- Entredozon, KM 30,5 : solid & liquid
- La Bauche, KM 34 : solid & liquid
- Parking Semnoz Sud, KM 38,5 : liquid
- Semnoz arrival, KM 42 : solid & liquid + personal bag