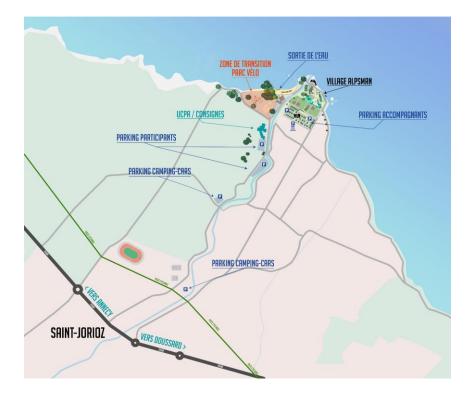

(optional)
- Sunscreen
- Sunglasses
- Headlamp
- Personnal foldable glass (no cup will be provided at the food stations by the organisation)

# **BIB WITHD**RAWAL

The bib withdrawal will take place on Friday the 6<sup>th</sup> on the Alpsman Village, at the lake esplanade, from 1pm to 6:30pm. You will need your ID and your withdrawal card (sent by email on the 5th of June).

If you didn't submit your license or certificat online, you will have to show it to withdraw your bib.

If you do not show your licence or certificate, you **will not be allowed** to race.



### PARKING

#### ATHLETES PARKING

- Friday June 6th,
  - 12:30 to 9:00 pm
- Saturday June 7th
  - 03:00 am to 08:00 am
  - 6:00 pm to 00:30 am
  - Warning, you will be not be authorized to get out the parking before 6:00 pm;



#### DROP OFF SATURDAY MORNING

• If someone can drop you off on Saturday morning, it's better to go to « PARKING DE L'ESPLANADE » and you will be at a 5min walking distance from the transition park and the UCPA.



# **ATHLETE P**ACKAGE

### **ENVELOPE :**

- 1 bib : to be worn on the back during bike and on the front during run
- 1 bike frame : to attach on the front of the bike
- 1 swimming cap : to be worn during swimming (with the number on your right side)
- 1 wristband: to give in exchange of your lunch (Saturday evening or Sunday noon) and to wear to have access to the transition park
- 1 timing transponder : to be worn on your left ankle during the whole race
- 2 tattos with your bib number : for your left arm and leg
- 2 stickers for your transition boxes
- 1 sticker for your s