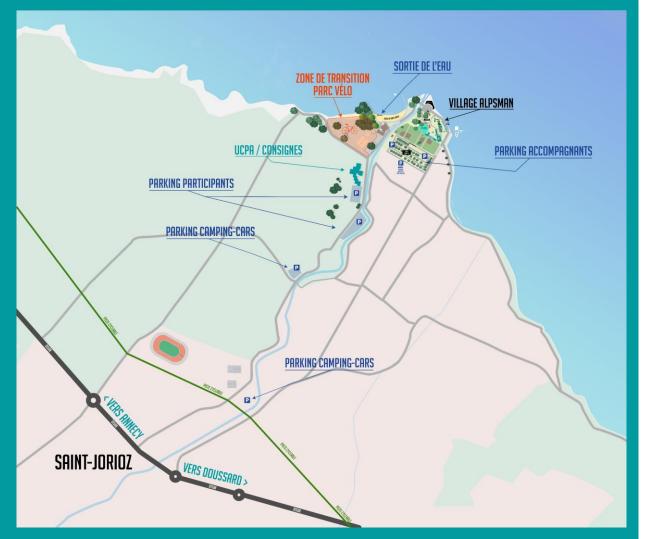

|
| 4:30pm : Arrival of the 1st Top Finisher Xtrem                                  |
| 5:30pm : Closing of the « Tournant »                                            |
| 7pm-00:30 : Opening of the transition zone to get your personal belongings back |
| 7pm-00:30 : Personal bags recovery                                              |
| 10:45pm : Closing of the « Lake » loop                                          |
| Midnight : Stop of the timing                                                   |

Beach UCPA Lake Esplanade Summit of the Semnoz Lake Esplanade Beach UCPA Lake Esplanade

SUNDAY, JUNE 8TH

9am-11am : Personal bags recovery12:30am : Lunch & Awards ceremony

UCPA Lake Esplanade

# **ROAD TO THE VILLAGE**

### **VENUE MAP**







### CHECKLIST

### **BEFORE THE RACE**

- Venue and parkings maps
- ID
- Bike settings
- Routes study
- Athletes briefing

### SWIM

- Timing transponder
- Swimming suit (if necessary)
- Swimming goggles
- Swimming cap (given by the organisation)

### BIKE

- Bib on your back
- Bike frame
- Helmet
- Personal food supply (optional)
- Sunscreen
- Sunglasses
- Personnal foldable glass (no cup will be provided at the food stations by the organisation)

### RUN

- Bib on the front
- Trail shoes to climb up to the Semnoz (optional)
- Personal food supply (optional)
- Sunscreen
- Sunglasses
- Headlamp
- Personnal foldable glass (no cup will be provided at the food stations by the organisation)

# **BIB WITHD**RAWAL

The bib withdrawal will take place on Friday the 6<sup>th</sup> on the Alpsma