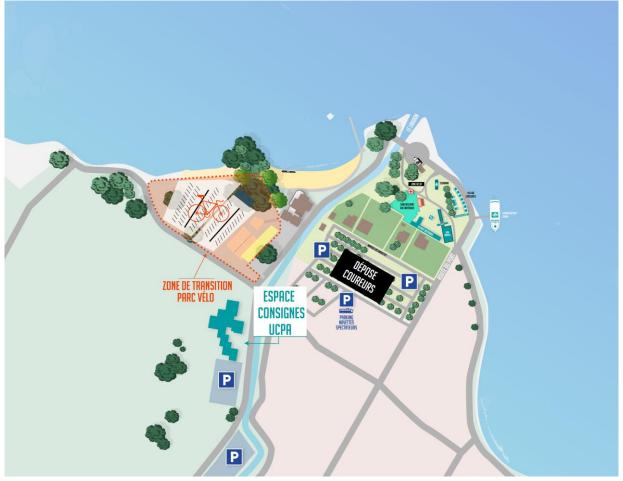

# TRANSITION BOXES

Once you have your bib, you will have to go to the UCPA building to get your 2 transition boxes.

The delivery of the T1 box is between the exit of the water and the bike park :

• between 3:30am and 4:15am on Saturday

The delivery of the T2 box is under your bike :

- Friday between 4pm and 6pm
- Saturday between 3:30am and 4:15 am

Stickers on the small side

# PERSONAL BAGS

Once you have your bib, you will have to go to the UCPA building to get your personal bags. They are not mandatory, but you can have :

- Boat bag : to leave your shoes or jacket
- Bike bag : for your personal food supply or clothing (at Lescheraines, km 105 and 159)
- Run bag : for personnal food supply, trail shoes, headlamp... at UCPA at each run lap (3 times for the Top finishers and 5 times for the Lake finishers)
- Semnoz Arrival bag : for personal belongings at the arrival

These bag have to be delivered at UCPA :

- Friday between 4pm and 6pm
- Saturday between 3:30am and 4am

Your run bag will be at the UCPA, 500 meters before the lake esplanade and the Tournant. You can have access to it at every lap, **before** the Tournant. **Once you pass the Tournant**, **you can not have access to the run bag.** 