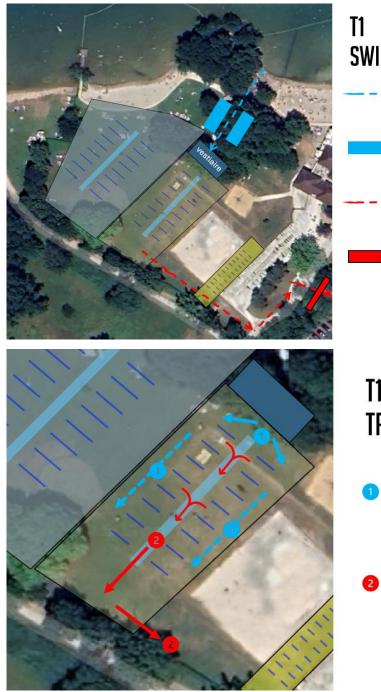

### **VENUE MAP**

# T1 SWIM - BIKE Going out of the water Drop off T1 box Going out of the transition park Climbing line

### T1 Transition Park

Coming from the external side to get your bike

Going from the interior path to get out of the transition park with your bike on your hand