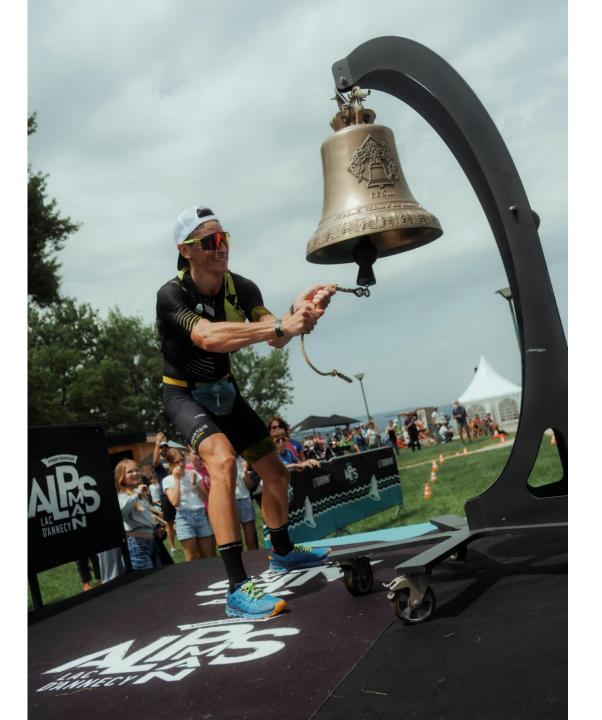

#### LE TOURNANT

Your goal is to become a Top Finisher, by finishing the race at the summit of the Semnoz. For that, you will have to pass **the Tournant** in time.

After 3 loops along the lake and 25km of running, you will reach the Tournant which is on the lake esplanade, in the heart of the Alpsman village.

To pass that stage, you will have to ring the bell before 5:30pm. If you do so, you will be allowed to attempt the final climb to the Semnoz and become a Top Finisher.

If you don't, you will have to run 2 more loops to become a Lake Finisher.