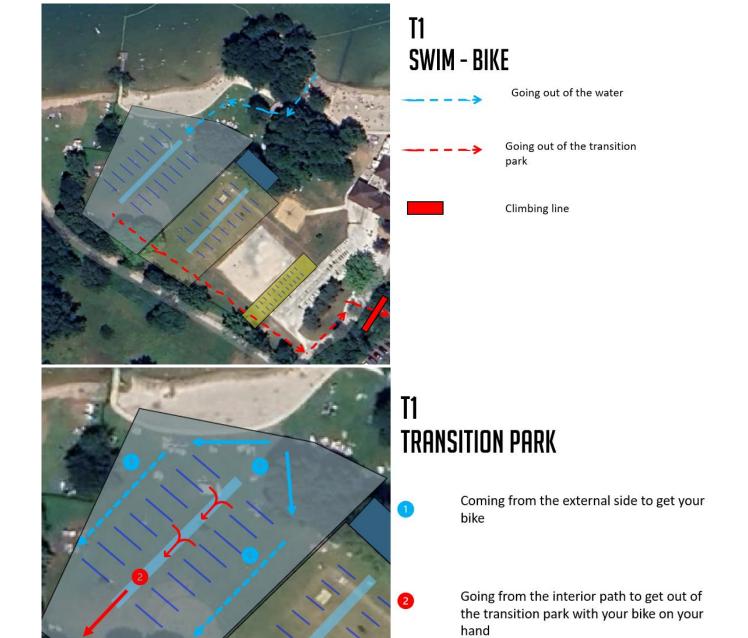

# TRANSITION 1

# $SWIM \rightarrow BIKE$

When you get out of the water, you will have your bike equipment under your bike, where you left it earlier in the morning.

Once you are changed, you will exit the bike park using the central path, with the bike in your hand and your helmet fastened.

Leave your swimming equipment at your bike place. You will recover it at the end of the race.