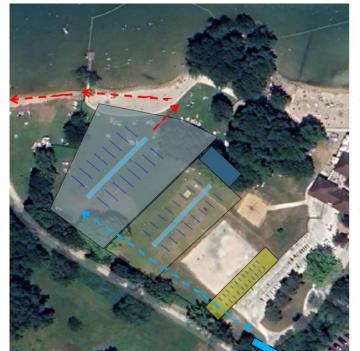

# TRANSITION 2

# $\mathsf{BIKE} o \mathsf{RUN}$

At the end of the bike part, you will enter the bike park using the central path (bike in your hand and helmet fastened). You will deliver your bike at its place and get changed with your running equipment.

Put your bib at the front.

# T2 Bike – Running

Run on the inside path to drop your bike

Going to the external side to get out of the transition park