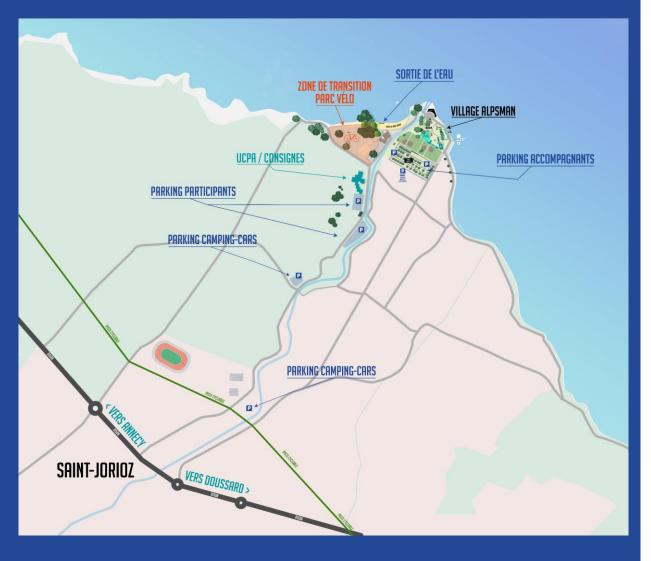

# ROAD TO THE VILLAGE

# **VENUE MAP**

Please note that if you decide to park in the participant parking lot near the UCPA, you won't be able to take your car out again before 6pm (end of the XTREM bike). If you wish to leave earlier, the college parking lot is available to you at any time.