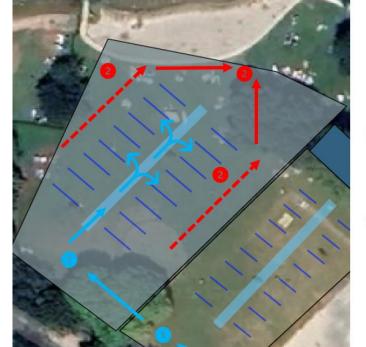

# TRANSITION 1

# $SWIM \rightarrow BIKE$

When you get out of the water, you will have your bike equipment under your bike, where you left it earlier in the morning.

Once you are changed, you will exit the bike park using the central path, with the bike in your hand and your helmet fastened.

Leave your swimming equipment at your bike place. You will recover it at the end of the race.

# TRANSITION 2

# $\mathsf{BIKE} o \mathsf{RUN}$

At the end of the bike part, you will enter the bike park using the central path (bike in your hand and helmet fastened). You will deliver your bike at its place and get changed with your running equipment.

Put your bib at the front.

# T2 Bike – Running

Run on the inside path to drop your bike

Going to the external side to get out of the transition park