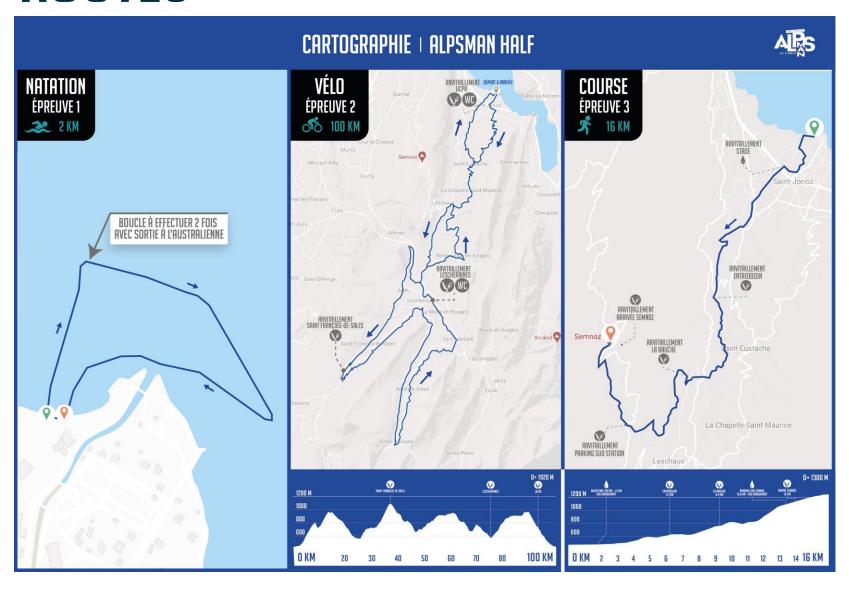

# ROUTES

### CUT OFF TIME :

#### Swim:

At the exit of the water, after 1 hour of race, at
 9:35am

#### Bike:

- At Lescheraines (km 74), after 5h10 of race, at 1:45pm
- At the end of the bike route (transition area), after
   6h30 of race, at 3:05pm

#### Run:

• Stop of the timing: 7:35pm

# FOOD SUPPLIES

### BIKE

- Saint-François de Sales, KM 36,5 : solid & liquid
- Lescheraines, KM 74 : solid & liquid
- UCPA, KM 100 (just before entering the bike park): solid & liquid

### RUN

- Parking stade, KM 1,4: liquid
- Entredozon, KM 5,5 : solid & liquid
- La Bauche, KM 9: solid & liquid
- Parking Semnoz Sud, KM 13: liquid
- Semnoz arrival, KM 16 : solid & liquid + personal bag