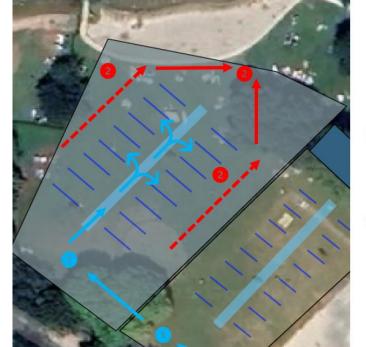

### BIKE

During the bike, you will have to follow the « bike » signs :

Volunteers will also be there to show you the way and secure the route.

However, the roads will be open to traffic: you must respect traffic regulations! Judges will be placed along the road and will put some penalties if you break the route regulations!

### RUN

During the run, you will have to follow the « run » signs. You will also follow blue tape and reflective bands on the Semnoz climb.

All along the Semnoz climb, the remaining kilometers will be marked.