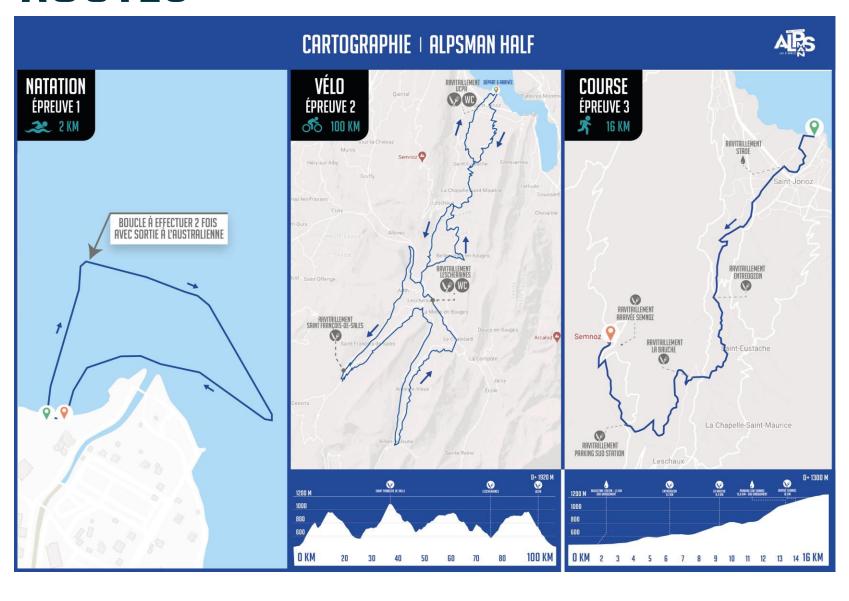

# ROUTES

### CUT OFF TIME :

#### Swim:

At the exit of the water, after 1 hour of race, at
 9:35am

#### Bike:

- At Lescheraines (km 74), after 5h10 of race, at 1:45pm
- At the end of the bike route (transition area), after
   6h30 of race, at 3:05pm

#### Run:

• Stop of the timing: 7:35pm