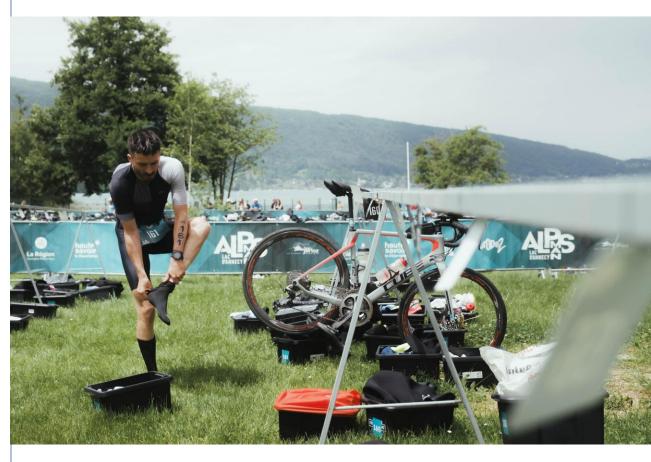

# **BIKE DELIV**ERY

The bike delivery is mandatory on Saturday between 6am and 8am. You will have to wear your bib and your helmet to enter the bike park.

You also have to deliver your transition equipment under your bike. No bags will be allowed, please put your belongings at the right side of the bike.

## $SWIM \rightarrow BIKE$

When you get out of the water, you will have your bike equipment under your bike, where you left it earlier in the morning.

Once you are changed, you will exit the bike park using the central path, with the bike in your hand and your helmet fastened.

## $\mathsf{BIKE} o \mathsf{RUN}$

At the end of the bike part, you will enter the bike park using the central path (bike in your hand and helmet fastened). You will deliver your bike at its place and get changed with your running equipment.