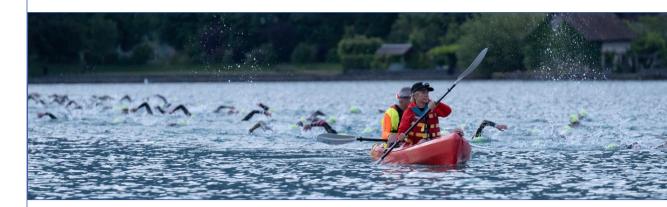

### SWIM

Once you are away from the beach, you will have to turn right before doing a half turn and swim along the side to Saint-Jorioz.

Boats, kayaks and paddles will be there to show you the way.

During the swim, always leave the buoys on your right.

The loop has to be done twice, with an australian exit between the 2 loops.