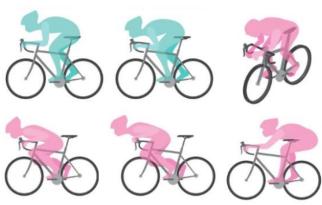

# OLLICIUES

Authorized and unauthorized bike positions:

• Distance between motorcycle and bicycle and between vehicle and bicycle

• It is forbidden to take shelter behind or alongside a competitor or any other vehicle. Overtaking must be completed within 25 seconds. Stewards and organizers will be extremely vigilant and will issue a blue card to any competitor who fails to comply with this rule, which requires a penalty box stop (5 minutes) before the running event (before the T2 transition area). Failure to do so will result in disqualification. The Penalty Box will be located close to the transition area.