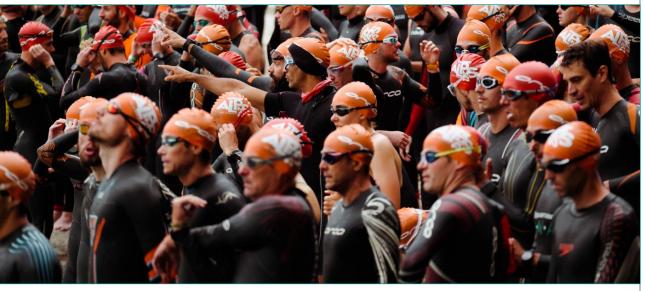

### START

The start will be given by the speaker in the microphone. Mass-start, straight ahead.