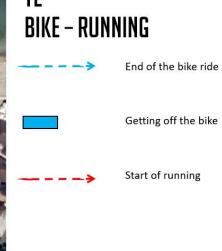

# T2 Bike – Running

Run on the inside path to drop your bike

Going to the external side to get out of the transition park