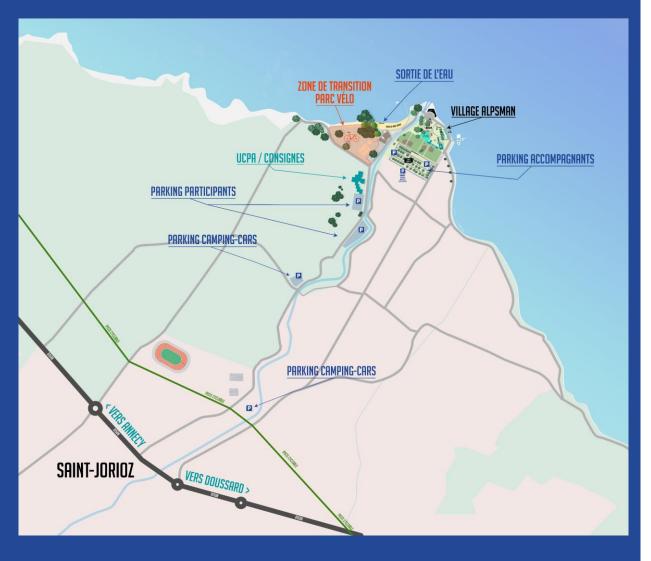

# **VENUE MAP**

Please note that if you decide to park in the participant parking lot near the UCPA, you won't be able to take your car out again before 6pm (end of the XTREM bike). If you wish to leave earlier, the college parking lot is available to you at any time.