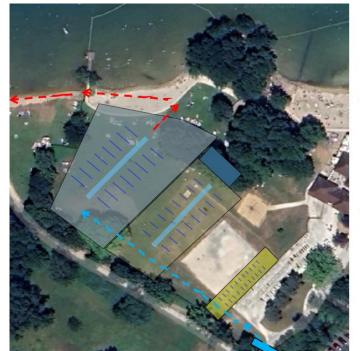

# TRANSITION 2

## $\mathsf{BIKE} o \mathsf{RUN}$

At the end of the bike part, you will enter the bike park using the central path (bike in your hand and helmet fastened). You will deliver your bike at its place and get changed with your running equipment.

Put your bib at the front.

# T2 Bike – Running

Run on the inside path to drop your bike

Going to the external side to get out of the transition park