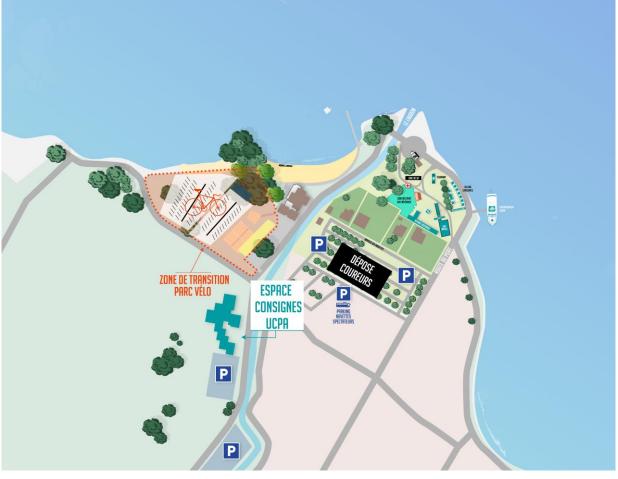

# **VENUE MAP**

Please note that if you decide to park in the participant parking lot near the UCPA, you won't be able to take your car out again before 6pm (end of the XTREM bike). If you wish to leave earlier, the college parking lot is available to you at any time.