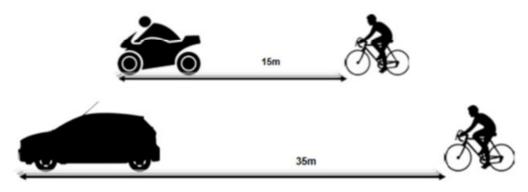

# OLLICIUES

Authorized and unauthorized bike positions:

• Distance between motorcycle and bicycle and between vehicle and bicycle

• It is forbidden to take shelter behind or alongside a competitor or any other vehicle. Overtaking must be completed within 25 seconds. Stewards and organizers will be extremely vigilant and will issue a blue card to any competitor who fails to comply with this rule, which requires a penalty box stop (5 minutes) before the running event (before the T2 transition area). Failure to do so will result in disqualification. The Penalty Box will be located close to the transition area.