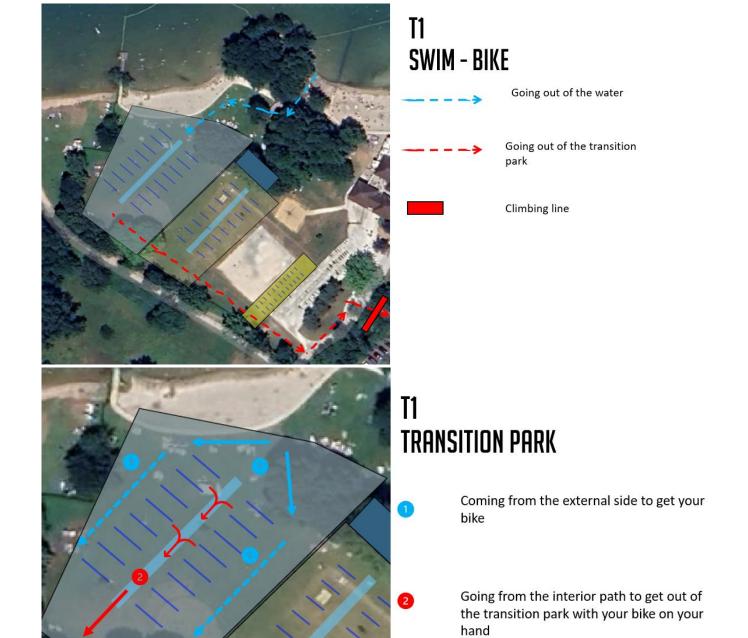

# TRANSITION 1

## $SWIM \rightarrow BIKE$

When you get out of the water, you will have your bike equipment under your bike, where you left it earlier in the morning.

Once you are changed, you will exit the bike park using the central path, with the bike in your hand and your helmet fastened.

Leave your swimming equipment at your bike place. You will recover it at the end of the race.