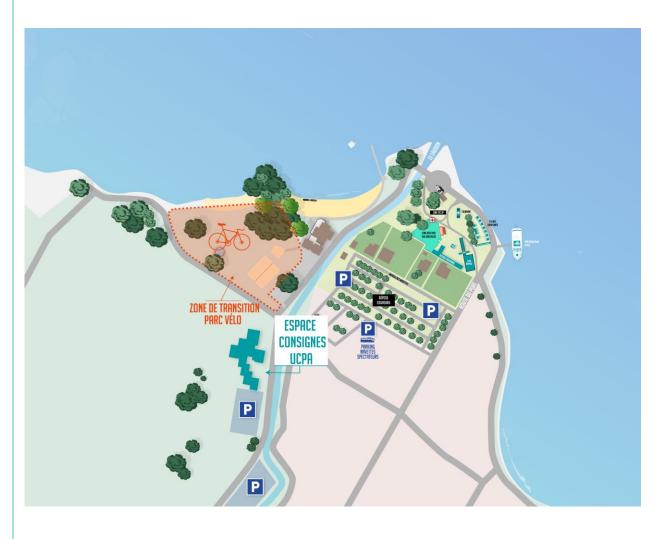

# **VENUE MAP**

### DROP OFF SATURDAY MORNING

• If someone can drop you off on Saturday morning, it's better to go to « PARKING DE L'ESPLANADE » and you will be at a 5min walking distance from the transition park and the UCPA.

# TRANSITION BOXES

Once you have your bib, you will have to go to the UCPA building to get your 2 transition boxes.

The delivery of the T1 box is between the exit of the water and the bike park:

• between 3:30am and 4:15am on Saturday

# PERSONAL BAGS

Once you have your bib, you will have to go to the UCPA building to get your personal bags. They are not mandatory, but you can have :

- · Boat bag: to leave your shoes or jacket
- Bike bag : for your personal food supply or clothing (at Lescheraines, km 105 and 159)
- Run bag: for personnal food supply, trail shoes, headlamp... at UCPA at each run lap (3 times for the Top finishers and 5 times for the Lake finishers)
- Semnoz Arrival bag: for personal belongings at the arrival