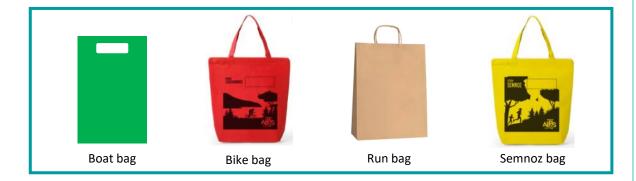

# PERSONAL BAGS

Once you have your bib, you will have to go to the UCPA building to get your personal bags. They are not mandatory, but you can have :

- · Boat bag: to leave your shoes or jacket
- Bike bag : for your personal food supply or clothing (at Lescheraines, km 105 and 159)
- Run bag: for personnal food supply, trail shoes, headlamp... at UCPA at each run lap (3 times for the Top finishers and 5 times for the Lake finishers)
- Semnoz Arrival bag: for personal belongings at the arrival

These bag have to be delivered at UCPA:

- Friday between 4pm and 6pm
- Saturday between 3:30am and 4am

Your run bag will be at the UCPA, 500 meters before the lake esplanade and the Tournant. You can have access to it at every lap, **before** the Tournant. **Once you pass the Tournant, you can not have access to the run bag.** 

# **PERSONAL** BAGS

The Boat, Bike, Run and Semnoz Arrival bags are not mandatory. In order to avoid wasting, take them **only** if you plan to use them.

#### Here are a few ideas to avoid too much bag waste:

- In the boat, you will have access to a recycling box. You can leave your old jacket, flip-flops, etc.
- Your supporters can bring you your bags :
  - Lescheraines (bike): your supporters can deliver your personal belongings. To go to Lescheraines, free buses will be available.
  - Semnoz arrival: if your supporters meet you at the top, you can leave them your personal bag. To go to the Semnoz, free buses will be available.