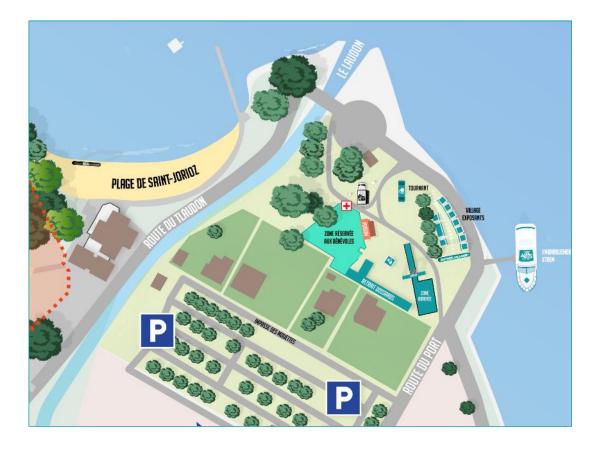

ccess to the run bag.** 

# **PERSONAL** BAGS

The Boat, Bike, Run and Semnoz Arrival bags are not mandatory. In order to avoid wasting, take them **only** if you plan to use them.

#### Here are a few ideas to avoid too much bag waste:

- In the boat, you will have access to a recycling box. You can leave your old jacket, flip-flops, etc.
- Your supporters can bring you your bags :
  - Lescheraines (bike): your supporters can deliver your personal belongings. To go to Lescheraines, free buses will be available.
  - Semnoz arrival: if your supporters meet you at the top, you can leave them your personal bag. To go to the Semnoz, free buses will be available.

# BOAT

### BOARDING

3 boats will be used to take you to the middle of the lake boarding starting at 4:15 am, please be ponctual.



# **START**



### IN THE WATER

Once you arrive in the middle of the lake, all the concurrents will jump in the water, as announced by the race director.

You will have to wait a few minutes in the water before the start.

### START

The start will be announced by the boat horn at 5:30 am. Mass-start in the direction of the bank.

### SWIM

Once you get closer to the bank, you will swim along the side, from Duingt to Saint-Jorioz. Boats, kayaks and paddles will show you the way.

During the race, always leave the buoys on your right.

### OUT OF THE WATER

You will get out on the beach of Saint-Jorioz before going to the transition area.

# TRANSITION

### SWIM → BIKE

When you get out of the water, you will have to take your T1 box on your way to the changing tent, where you delivered