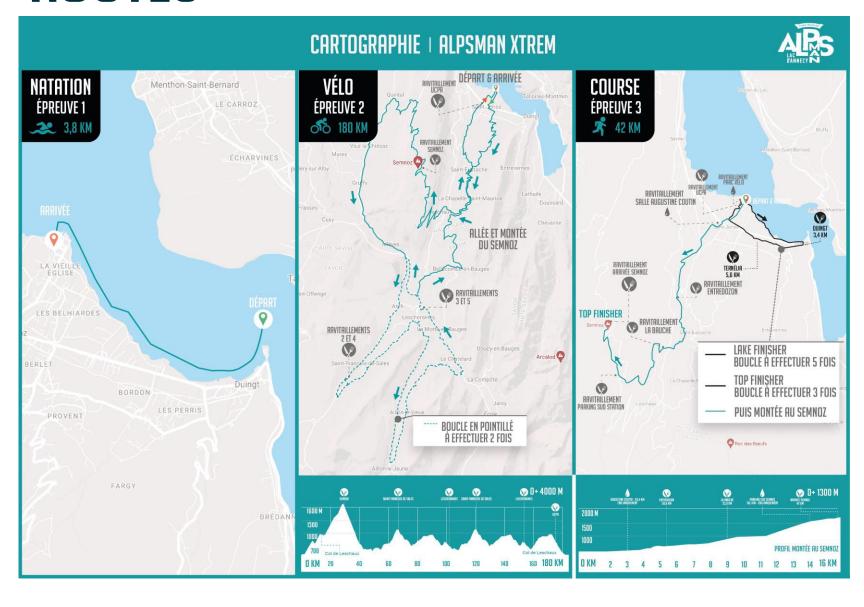

# ROUTES

### **CUT OFF TIME:**

#### Swim:

At the exit of the water, after 2 hours of race, at
 7:30am

#### Bike:

- At Lescheraines (km 105), after 8 hours of race, at 1:30pm
- At the end of the bike route (transition area), after 12h30 of race, at 6pm

#### Run:

- At the « Tournant » (Top Finishers), at 5:30pm
- Closing of the Lake loop: 10:45pm
- Stop of the timing: 00:00

### BIKE

During the bike, you will have to follow the « bike » signs :

Volunteers will also be there to show you the way. Volunteers will be asked to stop you on the road if you don't respect route regulations.

However, the roads will be open to traffic: you must respect traffic regulations! Judges will be placed along the road and will put some penalties if you break the route regulations!

### RUN

During the run, you will have to follow the « run » signs. You will also follow blue tape and reflective bands on the Semnoz climb.

All along the Semnoz climb, the remaining kilometers will be marked.

# FOOD SUPPLIES

### BIKE

- Top of the Semnoz, KM 29 : solid & liquid
- Saint-François de Sales, KM 66 : solid & liquid
- Lescheraines, KM 105 : solid & liquid + personal bag
- Saint-François de Sales, KM 120 : solid & liquid
- Lescheraines, KM 158 : solide & liquid + personal bag
- UCPA, KM 180 (just before entering the bike park): solid & liquid

### RUN – LAKE

- Sortie parc vélo, KM 0 : liquid
- Duingt, KM 3,4 : solid & liquid
- Ternelia, KM 5,1: liquid
- UCPA, KM 8 : solid & liquid + personal bag
- Duingt, KM 11,8 : solid & liquid
- Ternelia, KM 13,5: liquid
- UCPA, KM 16,4 : solid & liquid + personal bag
- Duingt, KM 20,2 : solid & liquid
- Ternelia, KM 21,9: liquid
- UCPA, KM 24,8 : solid & liquid + personal bag

### RUN – TOF

- Parking Coutin, KM 26,4: liquid
- Entredozon, KM 30,5 : solid & liquid
- La Bauche, KM 34 : solid & liquid
- Parking Semnoz Sud, KM 38,5 : liquid
- Semnoz arrival, KM 42 : solid & liquid + personal bag