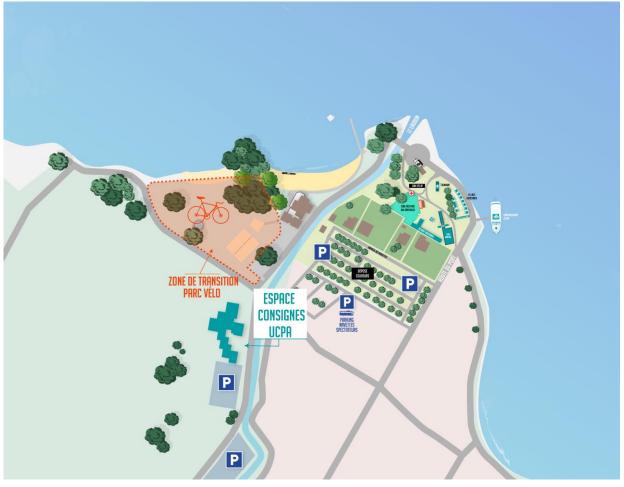

# **VENUE MAP**

### DROP OFF SATURDAY MORNING

• If someone can drop you off on Saturday morning, it's better to go to « PARKING DE L'ESPLANADE » and you will be at a 5min walking distance from the transition park and the UCPA.

# TRANSITION BOXES

Once you have your bib, you will have to go to the UCPA building to get your 2 transition boxes.

The delivery of the T1 box is between the exit of the water and the bike park:

• between 3:30am and 4:15am on Saturday

# PERSONAL BAGS

Once you have your bib, you will have to go to the UCPA building to get your personal bags. They are not mandatory, but you can have :

- · Boat bag: to leave your shoes or jacket
- Bike bag : for your personal food supply or clothing (at Lescheraines, km 105 and 159)
- Run bag: for personnal food supply, trail shoes, headlamp... at UCPA at each run lap (3 times for the Top finishers and 5 times for the Lake finishers)
- Semnoz Arrival bag: for personal belongings at the arrival