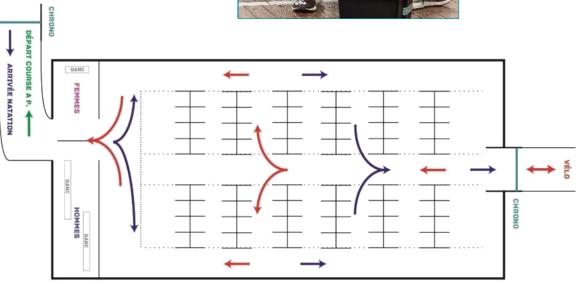

# TRANSITION

### SWIM → BIKE

When you get out of the water, you will have to take your T1 box on your way to the changing tent, where you delivered it earlier in the morning.

Once you are changed, you will enter the bike park and go to your bike using the exterior path. Then you will get your bike and go to the exit of the bike park using the central path, with the bike in your hand and your helmet fastened.

You will leave your T1 box at your bike place. You will recover it at the end of the race.

# RANSITION 2

### $\mathsf{BIKE} o \mathsf{RUN}$

At the end of the bike part, you will enter the bike park using the central path (bike in your hand and helmet fastened). You will deliver your bike at its place and take your T2 box. You will go to the changing tent to put on your running equipment.

Once you get changed, leave your T2 box to a volunteer who will put it back next to your bike.

You will recover your 2 boxes at the end of the race.

Put your bib at the front.