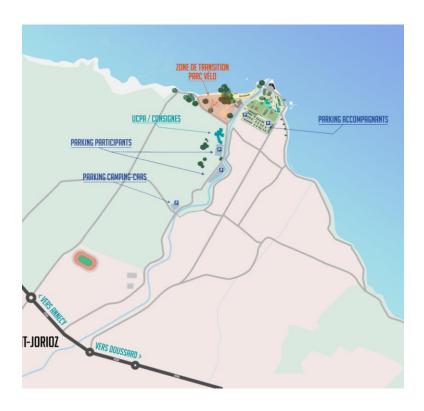

# ROAD TO THE VILLAGE

## **ATHLETES PARKING**

- Friday June 7th,
  - 12:30 to 9:00 pm
- Saturday June 8th
  - 03:00 am to 08:00 am
  - 6:00 pm to 00:30 am
  - Warning, you will be not be authorized to get out the parking before 6:00 pm;

### DROP OFF SATURDAY MORNING

• If someone can drop you off on Saturday morning, it's better to go to « PARKING DE L'ESPLANADE » and you will be at a 5min walking distance from the transition park and the UCPA.