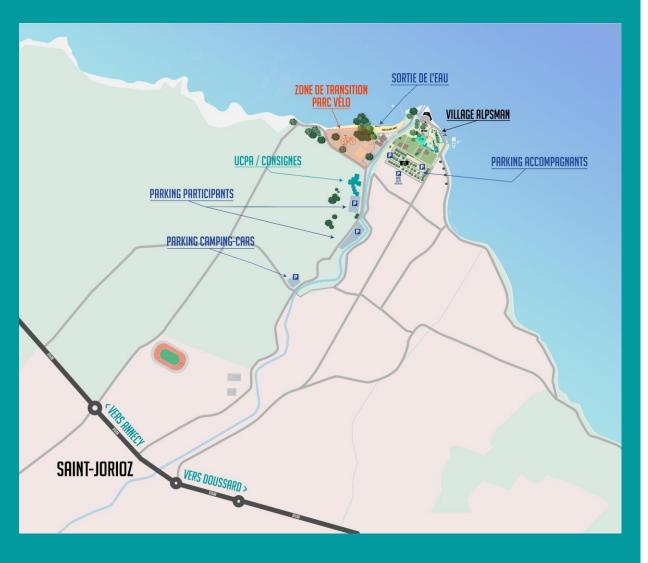

# **VENUE MAP**

### DROP OFF SATURDAY MORNING

• If someone can drop you off on Saturday morning, it's better to go to « PARKING DE L'ESPLANADE » and you will be at a 5min walking distance from the transition park and the UCPA.