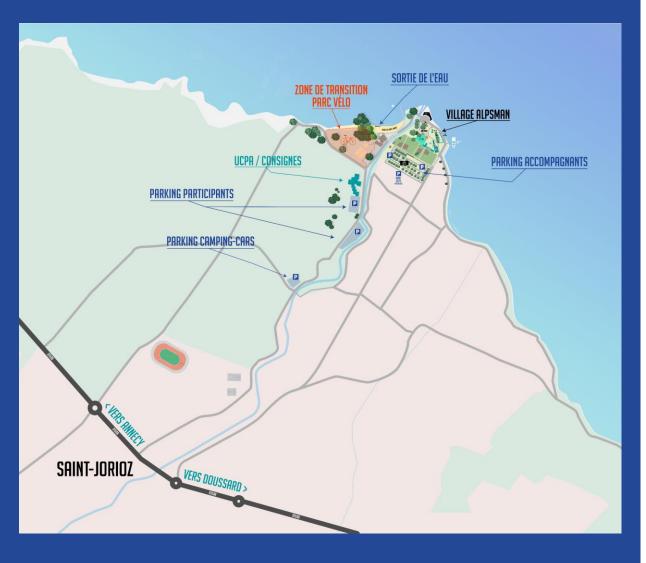

Y
- WEATHER

## FRIDAY, JUNE 7TH

1pm-6pm: Opening of the Village

1pm-6pm: BIB withdrawal

4pm-6pm: Personal bags delivery

Lake Esplanade

Lake Esplanade

UCPA

## SATURDAY, JUNE 8TH

6am-7am: Bib withdrawal

6am-8am: Opening of the transition area – bike and transition equipment delivery

6am-8am: Personal bag delivery

8:30am: Men start

8:35am : Women start

1:30pm: Arrival of the 1st Finisher Half

**3pm-9pm**: Opening of the transition area to recover bike and personal belongings

**7:35pm**: Stop of the timing

8pm : Lunch

8:30pm : Award Ceremony

Lake Esplanade

Beach

UCPA

Beach

Beach

Summit of the Semnoz

Beach

Lake Esplanade

Lake Esplanade



 $\textbf{12:30pm:} \ \mathsf{Award} \ \mathsf{Ceremony} \ \mathsf{for} \ \mathsf{Xtrem}$ 

Lake Esplanade

# ROAD TO THE VILLAGE



## **VENUE MAP**





## CHECKLIST

### BEFORE THE RACE

- Venue and parkings maps
- ID
- Bike settings
- Routes study
- Athletes briefing

### **SWIM**

- Timing transponder
- Swimming suit (if necessary)
- Swimming goggles
- Swimming cap (given by the organisation)

### BIKE

- Bib on your back
- Bike frame
- Helmet
- Personal food supply (optional)
- Sunscreen
- Sunglasses
- Personnal foldable glass (no cup will be provided at the food stations by the organisation)

### RUN

- Bib on the front
- Trail shoes to climb up to the Semnoz (optional)
- Personal food supply (optional)
- Sunscreen
- Sunglasses
- Personnal foldable glass (no cup will be provided at the food stations by the organisation)

## **BIB WITHD**RAWAL

The bib withdrawal will take place on Friday the 7th on the Alpsman