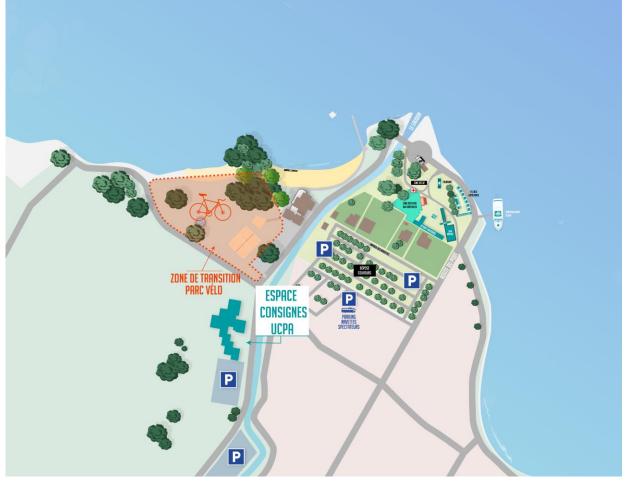

## **VENUE MAP**

## AKE ESPLANADE :

- Transition Swim → Bike
- Transition Bike → Run

Bike at KM 74

OF THE SEMNOZ

Arrival of the finishers!

- Free buses will be available for spectators to go to Lescheraines
- Take off at the spectators parking.