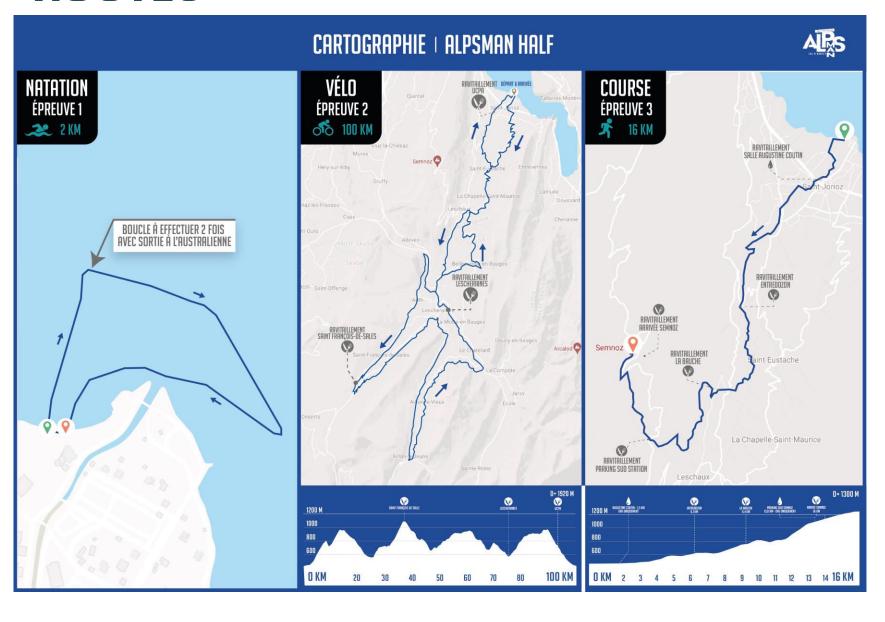

## ROUTES

## CUT OFF TIME :

#### Swim:

At the exit of the water, after 1 hour of race, at
 9:35am

#### Bike:

- At Lescheraines (km 74), after 5h10 of race, at 13:45pm
- At the end of the bike route (transition area), after
   6h30 of race, at 15:05pm

#### Run:

• Stop of the timing: 19:35pm